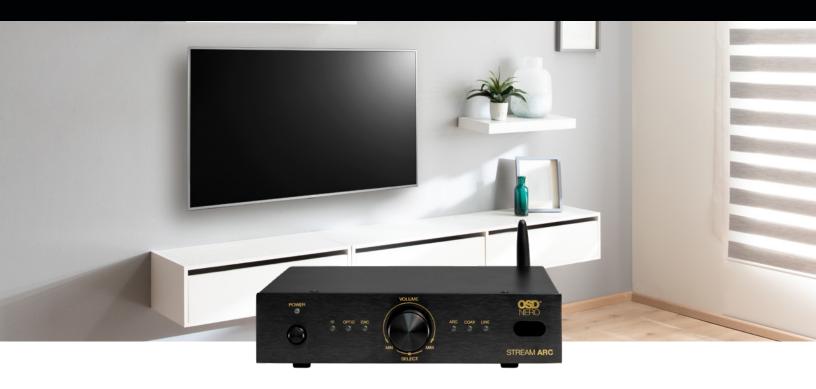

## **ARC** Digital Amplifier

Integrated Amp/Preamp, 100-watt per channel RMS Class D Stereo Amplifier with ARC, USB plus 3 other inputs, subwoofer output, and remote control. The OSD Nero ARC amplifier makes a great choice for improving the sound from your TV or computer speakers. This versatile amp's ARC, 24/192 USB Audio, digital, and line-level Inputs ensure connectivity with your existing equipment. With Its range of 6 different inputs, it also makes a great stand-alone Integrated amp. Small enough to be mounted behind your TV. Add A bookshelf, floor-standing speakers, and a subwoofer to get Theater-quality sound. Alternatively, use in-wall speakers for an aesthetically pleasing solution. Improves your laptop or computer sound; connect using ARC, USB, or headphone outputs, add desktop speakers, and transform your home office audio experience. The front-mounted volume control makes it quick and easy to adjust the sound level.